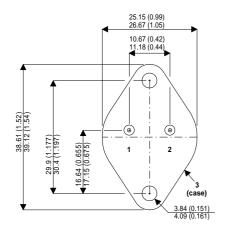

BDX18

Dimensions in mm (inches).

## TO3 (TO204AA) PINOUTS

1 – Base

2 – Emitter

Case - Collector

| Parameter                 | Test Conditions      | Min. | Тур. | Max. | Units |
|---------------------------|----------------------|------|------|------|-------|
| V <sub>CEO</sub> *        |                      |      |      | 70   | V     |
| I <sub>C(CONT)</sub>      |                      |      |      | 15   | Α     |
| h <sub>FE</sub>           | $@4/4(V_{ce}/I_{c})$ | 20   |      | 70   | -     |
| f <sub>t</sub>            |                      |      | 0.8M |      | Hz    |
| P <sub>D</sub>            |                      |      |      | 117  | W     |
| * Maximum Working Voltage |                      |      |      |      |       |