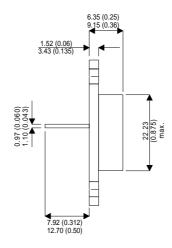

BDX18

Dimensions in mm (inches).

## TO3 (TO204AA) PINOUTS

1 – Base

2 – Emitter

Case - Collector

| Parameter                 | Test Conditions      | Min. | Тур. | Max. | Units |
|---------------------------|----------------------|------|------|------|-------|
| V <sub>CEO</sub> *        |                      |      |      | 70   | V     |
| I <sub>C(CONT)</sub>      |                      |      |      | 15   | Α     |
| h <sub>FE</sub>           | $@4/4(V_{ce}/I_{c})$ | 20   |      | 70   | -     |
| f <sub>t</sub>            |                      |      | 0.8M |      | Hz    |
| P <sub>D</sub>            |                      |      |      | 117  | W     |
| * Maximum Working Voltage |                      |      |      |      |       |